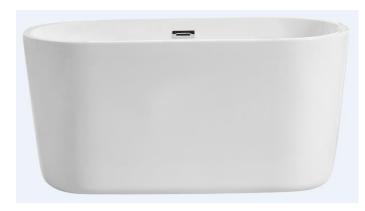

## **Odette COLLECTION**

59 inch soaking bathtub in glossy white

Item No: BT10659GW (Glossy white)

## **Dimensions**

| Overall                       | 59"L x 27.5"W x 22"H |
|-------------------------------|----------------------|
| soaking depth - top to bottom | 15.74                |
| product weight                | 73                   |
| capacity                      | 52.86                |

## **Specifications**

| Finish                  | 1 Finish       |
|-------------------------|----------------|
| Installation type       | freestanding   |
| tub design              | roll top       |
| tub shape               | oval           |
| overflow hole           | yes            |
| drain placement         | center         |
| drain assembly included | Yes            |
| faucet included         | no             |
| Warranty                | 1 Year Limited |
| Shipment Type           | LTL            |